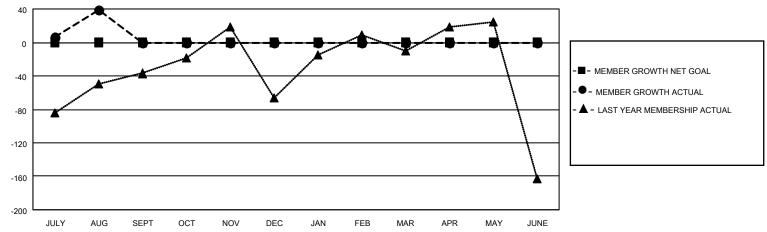

## MONTHLY MEMBERSHIP PROGRESS REPORT

LOCATION NEPAL District 325 G Results as of: 8/31/2023

| Clubs RESULTS FOR 2023-2024 |   |   |   | Members RESULTS FOR 2023-2024 |   |     |     |
|-----------------------------|---|---|---|-------------------------------|---|-----|-----|
|                             |   |   |   |                               |   |     |     |
| JULY/AUG/SEPT               | 0 | 2 | 4 | JULY/AUG/SEPT                 | 0 | 222 | 150 |
| OCT/NOV/DEC                 | 0 | 0 | 0 | OCT/NOV/DEC                   | 0 | 0   | 0   |
| JAN/FEB/MAR                 | 0 | 0 | 0 | JAN/FEB/MAR                   | 0 | 0   | 0   |
| APR/MAY/JUNE                | 0 | 0 | 0 | APR/MAY/JUNE                  | 0 | 0   | 0   |

## GOALS AND ACTUAL MEMBERS CUMULATIVE

| DROPPED CLUBS: 4 |     | 32 CLUBS OF 124 ADDED 1 OR<br>MORE NEW MEMBERS | GENDER DISTRIBUTION                   |                                |  |
|------------------|-----|------------------------------------------------|---------------------------------------|--------------------------------|--|
|                  |     | NORE NEW MEMBERS                               | MALE<br>FEMALE                        | 1,871 (66.82%)<br>923 (32.96%) |  |
| DROPPED MEMBERS  |     |                                                | NON BINARY PREFER NOT TO ANSWER       | 0 (0.00%)<br>6 (0.21%)         |  |
| DECEASED         | 0   |                                                | THE EKNOT TO ANOWER                   | 0 (0.2170)                     |  |
| CLUB CANCELLED   | 76  | CLICK HERE FOR CUMULATIVE                      | TOTAL FAMILY UNIT MEMBERS 2,105       |                                |  |
| OTHER            | 74  | MEMBERSHIP DATA                                |                                       |                                |  |
| TOTAL            | 150 |                                                | FAMILY MEMBERS PAYING HALF DUES 1,478 |                                |  |
|                  |     |                                                |                                       |                                |  |