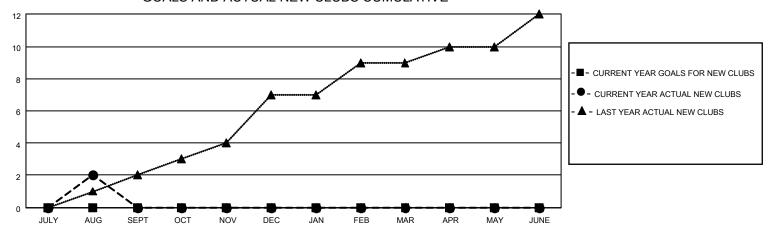

## MONTHLY MEMBERSHIP PROGRESS REPORT

LOCATION NEPAL District 325 G Results as of: 8/31/2023

| Clubs RESULTS FOR 2023-2024 |   |   |   | Members RESULTS FOR 2023-2024 |   |     |     |
|-----------------------------|---|---|---|-------------------------------|---|-----|-----|
|                             |   |   |   |                               |   |     |     |
| JULY/AUG/SEPT               | 0 | 2 | 4 | JULY/AUG/SEPT                 | 0 | 222 | 150 |
| OCT/NOV/DEC                 | 0 | 0 | 0 | OCT/NOV/DEC                   | 0 | 0   | 0   |
| JAN/FEB/MAR                 | 0 | 0 | 0 | JAN/FEB/MAR                   | 0 | 0   | 0   |
| APR/MAY/JUNE                | 0 | 0 | 0 | APR/MAY/JUNE                  | 0 | 0   | 0   |

## GOALS AND ACTUAL NEW CLUBS CUMULATIVE